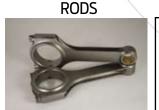

Build it your way! The Ford Racing 46X Modular Stroker shortblock is a great way to build modular power – from mild to wild – naturally aspirated or supercharged – 2 valve - 3 valve or 4 valve!

Ford Racing Engineers have taken care of the toughest part of building a new engine by designing a strong durable shortblock that offers a wide range of power possibilities. Ford Racing uses only the best parts, forged steel crankshaft, forged H-beam connecting rods with floating piston pins and forged pistons. And every Ford Racing 46X Modular Stroker shortblock is hand assembled in the U.S. with performance clearances.

The block is bored and stroked to 5.0 liters and fitted with a premium Eagle forged crankshaft and connecting rods. Mahle forged pistons fill the bores and the rotating assembly is precision internal balanced and ready to be finished for your specific application.

- 4.6 based Modular short block bored and stroked to 5.0L that is a 21 cubic inch increase.
- Precision re-manufactured 2005-2010 Mustang aluminum block with new silver finish
- Mahle® forged aluminum pistons 0.5 mm overbore, with 10 cc dish and reliefs for 3 valve pistons
- Eagle® 3.750" stroke forged steel crankshaft with 8 bolt flywheel pattern
- Eagle® 5.850" forged steel "H" beam rods with ARP 2000 bolts
- New high pressure Melling oil pump
- Neutral balance rotating assembly
- Designed for 2, 3 or 4 valve cylinder head combinations (piston to valve check required depending on camshaft)
- Piston to Deck height clearance is 0.012" below (nominal)
- Recommended cylinder head fastener kits M-6067-D46/M-6067-3V46 depending on application

OEM 4.6L

Assembled and ready for your heads, valvetrain and intake

EAGLE H-BEAM

PISTONS

MAHLE FORGED

EAGLE FORGED