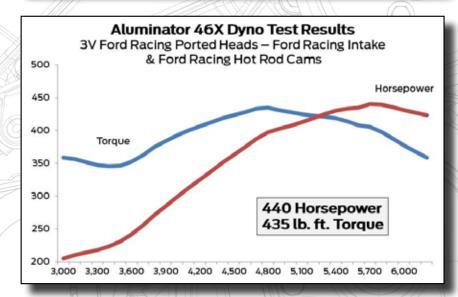

## 46XENEINE V DYXORESULTS

- •Trick Flow Specialties Cam .550" Lift 228/230 Degree Duration @.050" Lift (PN TFS-51802001)
- -369 Horsepower
- -393 Lb. Ft. Torque

3-Valve Naturally Aspirated
Ford Racing 3-Valve Ported Heads
M-6049-P463VP3, M-6050-P463VP3
Ford Racing M-9424-463V Intake
with M-9926-3VM Twin 62 mm
Throttle Body
Ford Racing M-6550-3V Hot Rod
Cams - .472" Lift - 221/240 Degree

·440 Horsepower

Duration @.050" Lift

435 Lb. Ft. Torque

3-Valve Supercharged

- Ford Racing 3-Valve Ported Heads M-6049-P463VP3, M-6050-P463VP3
- •Ford Racing M-6550-3V Hot Rod Cams
- •Ford Racing 2.3L Supercharger with M-9926-3VM Twin 62 mm Throttle Body
- -748 Horsepower
- -667 Lb. Ft. Torque