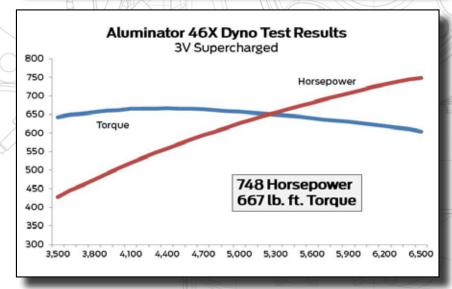

·440 Horsepower

Duration @.050" Lift

435 Lb. Ft. Torque

3-Valve Supercharged

- Ford Racing 3-Valve Ported Heads M-6049-P463VP3, M-6050-P463VP3
- •Ford Racing M-6550-3V Hot Rod Cams
- •Ford Racing 2.3L Supercharger with M-9926-3VM Twin 62 mm Throttle Body
- -748 Horsepower
- -667 Lb. Ft. Torque