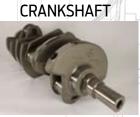

Build it your way! The Ford Racing 46X Modular Stroker shortblock is a great way to build modular power – from mild to wild – naturally aspirated or supercharged – 2 valve - 3 valve or 4 valve!

Ford Racing Engineers have taken care of the toughest part of building a new engine by designing a strong durable shortblock that offers a wide range of power possibilities. Ford Racing uses only the best parts, forged steel crankshaft, forged H-beam connecting rods with floating piston pins and forged pistons. And every Ford Racing 46X Modular Stroker shortblock is hand assembled in the U.S. with performance clearances.

The block is bored and stroked to 5.0 liters and fitted with a premium Eagle forged crankshaft and connecting rods. Mahle forged pistons fill the bores and the rotating assembly is precision internal balanced and ready to be finished for your specific application.

- 4.6 based Modular short block bored and stroked to 5.0L that is a 21 cubic inch increase.
- Precision re-manufactured 2005-2010 Mustang aluminum block with new silver finish
- Mahle® forged aluminum pistons 0.5 mm overbore, with 10 cc dish and reliefs for 3 valve pistons
- Eagle® 3.750" stroke forged steel crankshaft with 8 bolt flywheel pattern
- Eagle® 5.850" forged steel "H" beam rods with ARP 2000 bolts
- New high pressure Melling oil pump
- Neutral balance rotating assembly
- Designed for 2, 3 or 4 valve cylinder head combinations (piston to valve check required depending on camshaft)
- Piston to Deck height clearance is 0.012" below (nominal)
- Recommended cylinder head fastener kits M-6067-D46/M-6067-3V46 depending on application

OEM 4.6L

Assembled and ready for your heads, valvetrain and intake

EAGLE H-BEAM

PISTONS

MAHLE FORGED

EAGLE FORGED