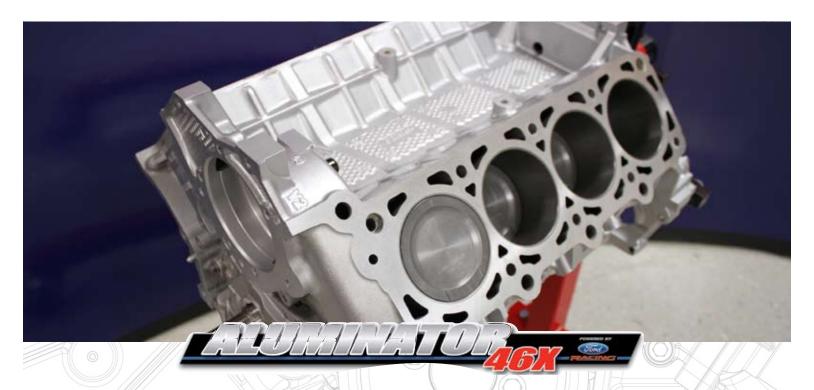

Build it your way! The Ford Racing 46X Modular Stroker shortblock is a great way to build modular power – from mild to wild – naturally aspirated or supercharged – 2 valve - 3 valve or 4 valve!

Ford Racing Engineers have taken care of the toughest part of building a new engine by designing a strong durable shortblock that offers a wide range of power possibilities. Ford Racing uses only the best parts, forged steel crankshaft, forged H-beam connecting rods with floating piston pins and forged pistons. And every Ford Racing 46X Modular Stroker shortblock is hand assembled in the U.S. with performance clearances.

The block is bored and stroked to 5.0 liters and fitted with a premium Eagle forged crankshaft and connecting rods. Mahle forged pistons fill the bores and the rotating assembly is precision internal balanced and ready to be finished for your specific application.

- 4.6 based Modular short block bored and stroked to 5.0L that is a 21 cubic inch increase.
- Precision re-manufactured 2005-2010 Mustang aluminum block with new silver finish
- Mahle® forged aluminum pistons 0.5 mm overbore, with 10 cc dish and reliefs for 3 valve pistons
- Eagle® 3.750" stroke forged steel crankshaft with 8 bolt flywheel pattern
- Eagle® 5.850" forged steel "H" beam rods with ARP 2000 bolts
- New high pressure Melling oil pump
- Neutral balance rotating assembly
- Designed for 2, 3 or 4 valve cylinder head combinations (piston to valve check required depending on camshaft)
- Piston to Deck height clearance is 0.012" below (nominal)
- Recommended cylinder head fastener kits M-6067-D46/M-6067-3V46 depending on application