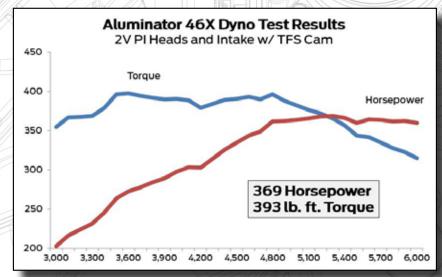

## 46XENEINE V DYXORESULTS

- •Trick Flow Specialties Cam .550" Lift 228/230 Degree Duration @.050" Lift (PN TFS-51802001)
- -369 Horsepower
- -393 Lb. Ft. Torque

3-Valve Naturally Aspirated
Ford Racing 3-Valve Ported Heads
M-6049-P463VP3, M-6050-P463VP3
Ford Racing M-9424-463V Intake
with M-9926-3VM Twin 62 mm
Throttle Body
Ford Racing M-6550-3V Hot Rod
Cams - .472" Lift - 221/240 Degree