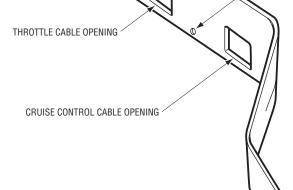

**Step 2** Diagram shows the approximate location and diameter of the hole required.

**Step 3** Bracket removal is not necessary. Drill the hole while the stock throttle body is removed to allow access with drill.

1/16" DIA. HOLE 1/8" UP FROM BOTTOM OF BRACKET CENTERED BETWEEN THE CABLE OPENINGS