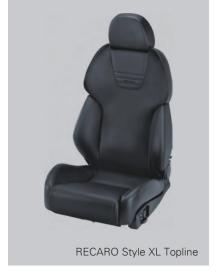

# RECARO STYLE XL AND STYLE XL TOPLINE

See and feel the difference

You will immediately see and feel the difference from the RECARO Style XL seat. This aftermarket seat by RECARO has inspired many of the designs you see in new import and sport luxury vehicles. But only a RECARO seat combines style with world-renowned ergonomic technology, comfort and aggressive driving support performance. No other seats rival the quality handmade craftsmanship of real RECARO seats. You and your vehicle deserve the Style XL seat. It is everything a car seat should be and more...

# RECARO Style XL

# Style XL Topline:

The Style XL Topline model includes each of the premium features offered on the RECARO Style XL. The Topline model also comes equipped with a full RECARO Climate package with seat heat and cooling, power seat back adjustment and power seat height adjustment.