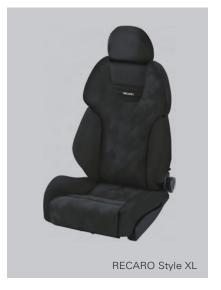

The headrest of the seat can be adjusted up, down as well as tilting forward to comfortably support your head and neck.

# **Bearing Mounted Seat Cushion:**

Unique to any other aftermarket seats available in North America the Style's integrated shock absorbing system provides the ultimate in comfort.

#### Thigh Extension:

Thigh extension manually adjusts the length of the seat cushion.

All mounting hardware is sold separately

# Style XL Topline:

The Style XL Topline model includes each of the premium features offered on the RECARO Style XL. The Topline model also comes equipped with a full RECARO Climate package with seat heat and cooling, power seat back adjustment and power seat height adjustment.



Adjustable Back Bolsters



Dual Cell Airmatic Lumbar System

Dimensions in mm





520 - 540