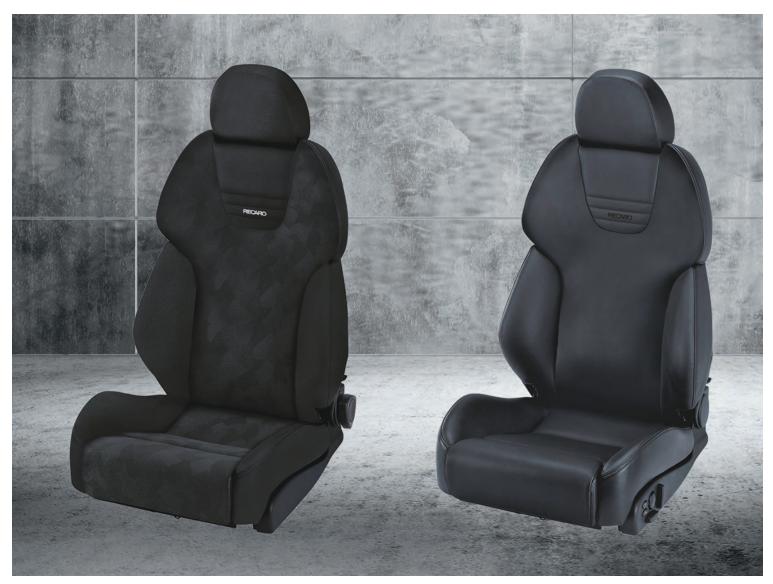

# RECARO STYLE XL AND STYLE XL TOPLINE

See and feel the difference

You will immediately see and feel the difference from the RECARO Style XL seat. This aftermarket seat by RECARO has inspired many of the designs you see in new import and sport luxury vehicles. But only a RECARO seat combines style with world-renowned ergonomic technology, comfort and aggressive driving support performance. No other seats rival the quality handmade craftsmanship of real RECARO seats. You and your vehicle deserve the Style XL seat. It is everything a car seat should be and more...

# RECARO Style XL