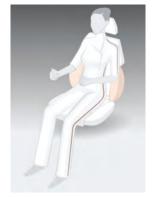

# **RECARO Ergonomics:**

Each RECARO seat is designed to support the natural S curve of the spine. The human body isn't designed for long periods of sitting. RECARO seats are designed to align the spine in its most natural and healthy position.