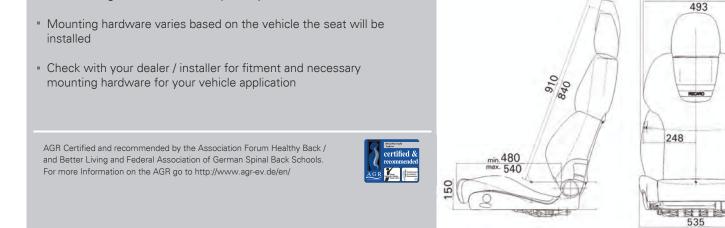

#### Thigh Extension:

Thigh extension manually adjusts the length of the seat cushion.

All mounting hardware is sold separately

Adjustable Back Bolsters

Dual Cell Airmatic Lumbar System

Dimensions in mm

520 - 540